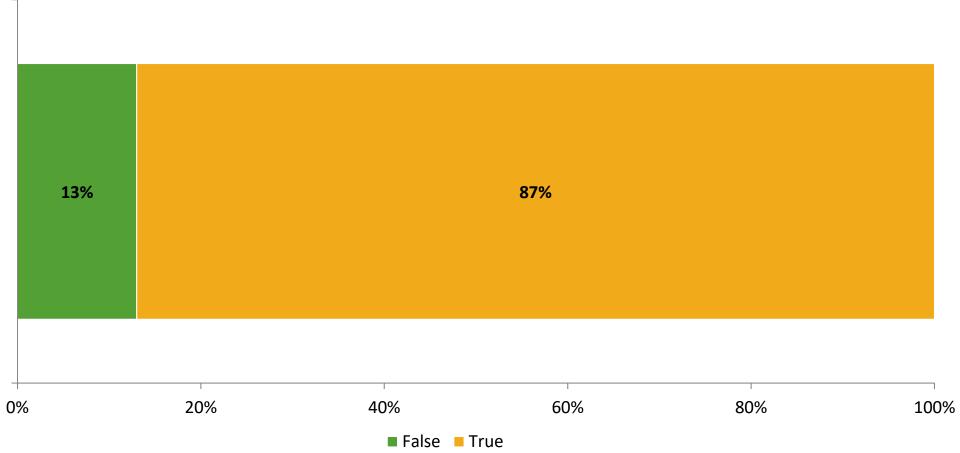

### **Like School**

Thinking about how you feel/act most of the time, is the following statement true or false?

Generally, I like school. (N=116)