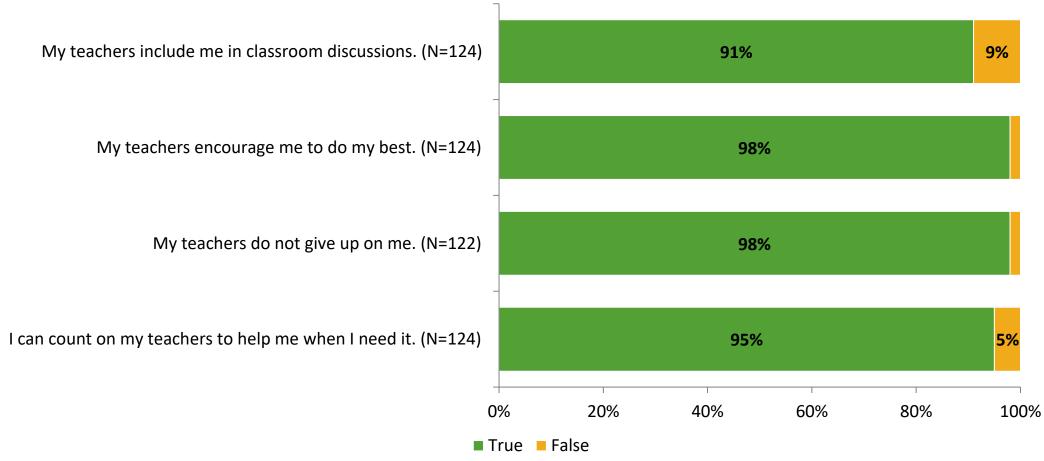

# Student Engagement Survey for Elementary Students: Azalea Elementary School

Results

School Year 2022-2023



## **Overall Engagement**



# **Overall Engagement (Continued)**





### **Like School**

Thinking about how you feel/act most of the time, is the following statement true or false?

Generally, I like school. (N=116)



## **Class Experience**





## **Student Experience**





# **Academic Support**



#### Relevance



#### **Involvement**



## **Self-Management**



#### Grit





## **Acceptance**





# **Relationships with Peers**



# **Relationships with Adults in School**



# Grade

**Grade (N=124)** 



#### **End of Presentation**



Follow us on Twitter: @k12insight

www.k12insight.com