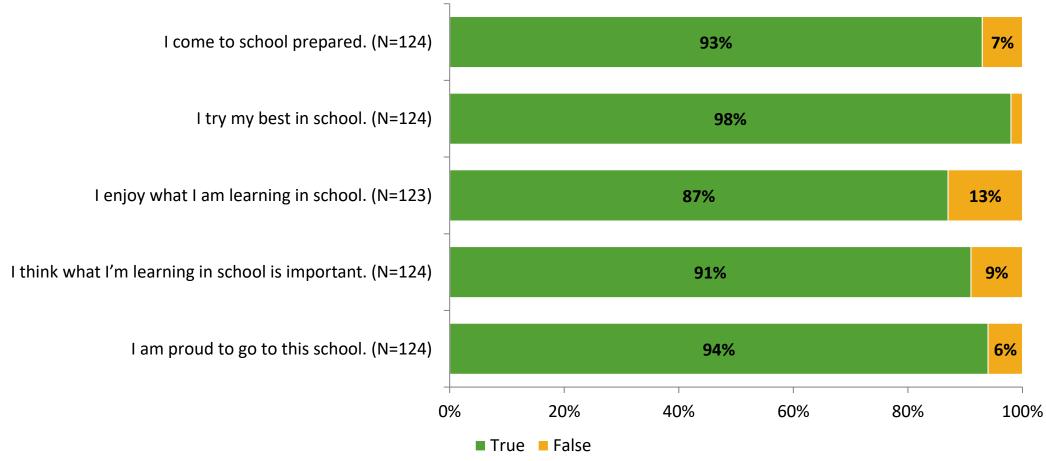

# Student Engagement Survey for Elementary Students: Azalea Elementary School

Results

School Year 2022-2023



## **Overall Engagement**



# **Overall Engagement (Continued)**





### **Like School**

Thinking about how you feel/act most of the time, is the following statement true or false?

Generally, I like school. (N=116)



## **Class Experience**





## **Student Experience**





# **Academic Support**



#### Relevance



#### **Involvement**



## **Self-Management**



#### Grit





## **Acceptance**





# **Relationships with Peers**



# **Relationships with Adults in School**



# Grade

**Grade (N=124)** 



#### **End of Presentation**



Follow us on Twitter: @k12insight

www.k12insight.com