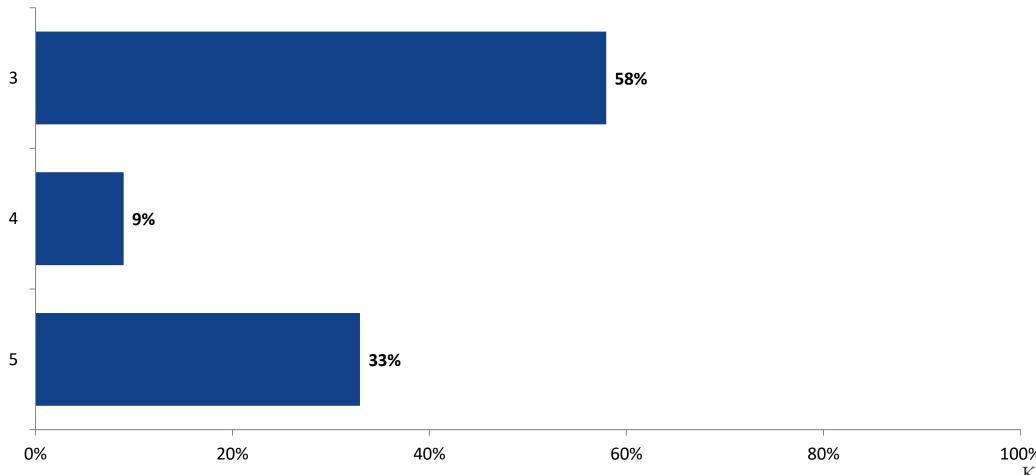

# Student Engagement Survey for Elementary Students: Azalea Elementary School

Results

School Year 2022-2023



## **Overall Engagement**



# **Overall Engagement (Continued)**





### **Like School**

Thinking about how you feel/act most of the time, is the following statement true or false?

Generally, I like school. (N=116)



## **Class Experience**





## **Student Experience**





# **Academic Support**



#### Relevance



#### **Involvement**



## **Self-Management**



#### Grit





## **Acceptance**





# **Relationships with Peers**



# **Relationships with Adults in School**



# Grade

**Grade (N=124)** 



#### **End of Presentation**



Follow us on Twitter: @k12insight

www.k12insight.com