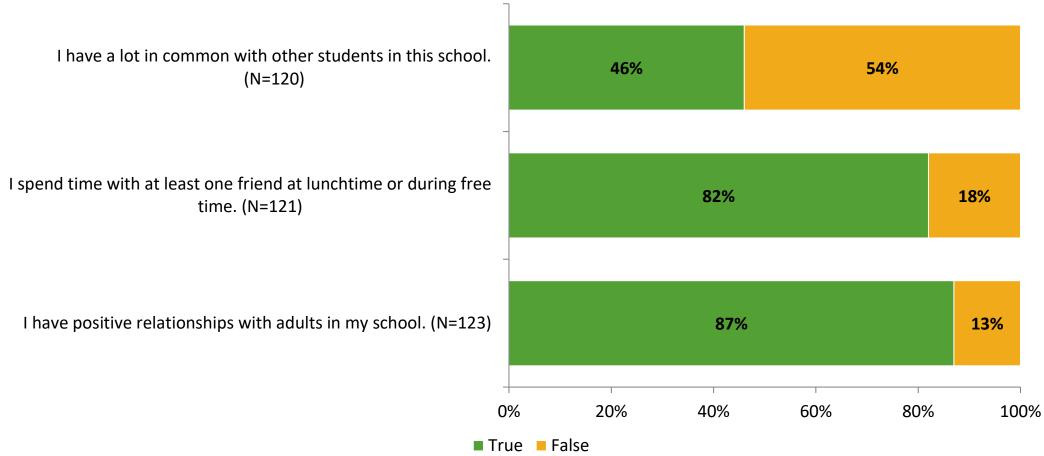

# Student Engagement Survey for Elementary Students: Azalea Elementary School

Results

School Year 2022-2023



## **Overall Engagement**



# **Overall Engagement (Continued)**





### **Like School**

Thinking about how you feel/act most of the time, is the following statement true or false?

Generally, I like school. (N=116)



## **Class Experience**





## **Student Experience**





# **Academic Support**



#### Relevance



#### **Involvement**



## **Self-Management**



#### Grit





## **Acceptance**





# **Relationships with Peers**



# **Relationships with Adults in School**



# Grade

**Grade (N=124)** 



#### **End of Presentation**



Follow us on Twitter: @k12insight

www.k12insight.com