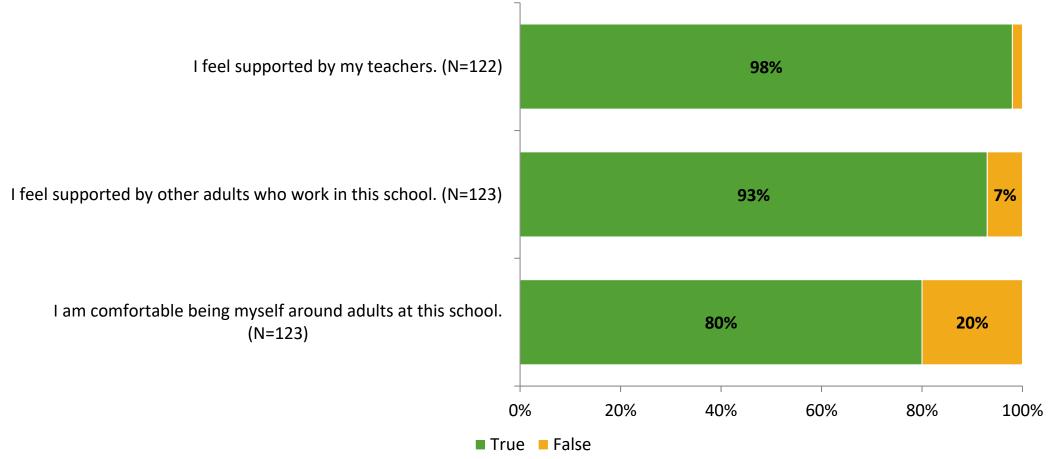

# Student Engagement Survey for Elementary Students: Azalea Elementary School

Results

School Year 2022-2023



## **Overall Engagement**



# **Overall Engagement (Continued)**





### **Like School**

Thinking about how you feel/act most of the time, is the following statement true or false?

Generally, I like school. (N=116)



## **Class Experience**





## **Student Experience**





# **Academic Support**



#### Relevance



#### **Involvement**



## **Self-Management**



#### Grit





## **Acceptance**





# **Relationships with Peers**



# **Relationships with Adults in School**



# Grade

**Grade (N=124)** 



#### **End of Presentation**



Follow us on Twitter: @k12insight

www.k12insight.com