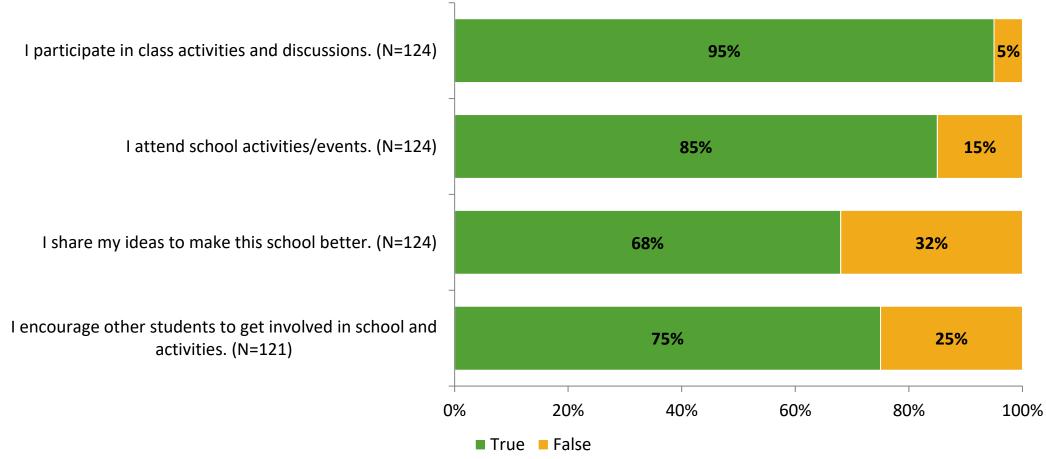

# Student Engagement Survey for Elementary Students: Azalea Elementary School

Results

School Year 2022-2023



## **Overall Engagement**



# **Overall Engagement (Continued)**





### **Like School**

Thinking about how you feel/act most of the time, is the following statement true or false?

Generally, I like school. (N=116)



## **Class Experience**





## **Student Experience**





# **Academic Support**



#### Relevance



#### **Involvement**



## **Self-Management**



#### Grit





## **Acceptance**





# **Relationships with Peers**



# **Relationships with Adults in School**



# Grade

**Grade (N=124)** 



#### **End of Presentation**



Follow us on Twitter: @k12insight

www.k12insight.com