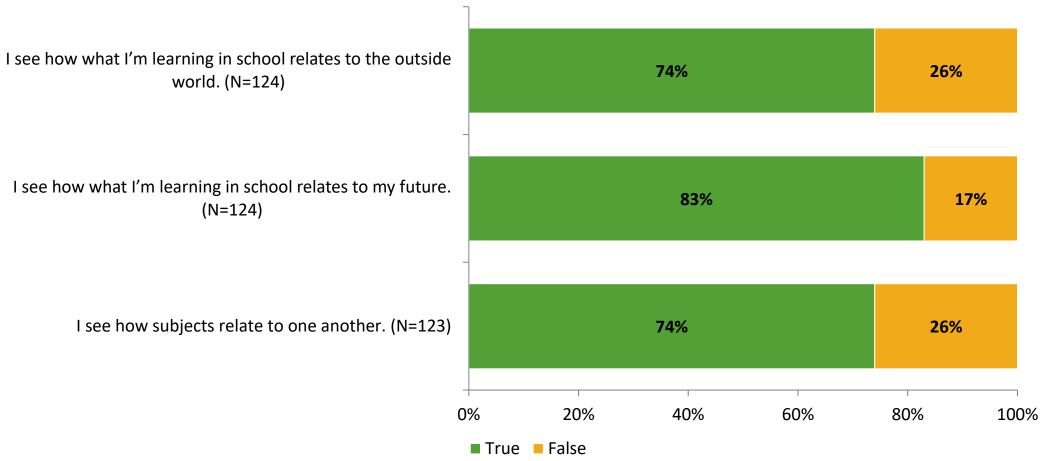

# Student Engagement Survey for Elementary Students: Azalea Elementary School

Results

School Year 2022-2023



## **Overall Engagement**



# **Overall Engagement (Continued)**





### **Like School**

Thinking about how you feel/act most of the time, is the following statement true or false?

Generally, I like school. (N=116)



## **Class Experience**





## **Student Experience**





# **Academic Support**



#### Relevance



#### **Involvement**



## **Self-Management**



#### Grit





## **Acceptance**





# **Relationships with Peers**



# **Relationships with Adults in School**



# Grade

**Grade (N=124)** 



#### **End of Presentation**



Follow us on Twitter: @k12insight

www.k12insight.com