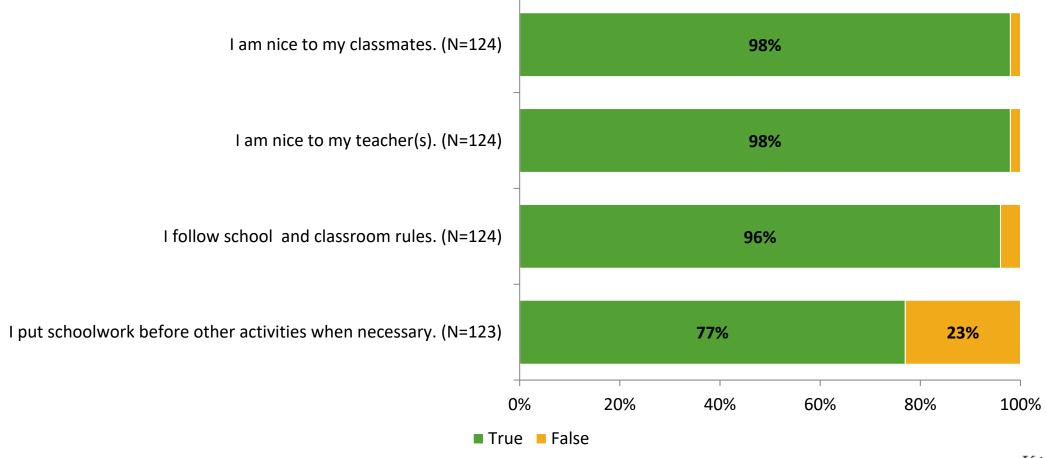

# Student Engagement Survey for Elementary Students: Azalea Elementary School

Results

School Year 2022-2023



## **Overall Engagement**



# **Overall Engagement (Continued)**





### **Like School**

Thinking about how you feel/act most of the time, is the following statement true or false?

Generally, I like school. (N=116)



## **Class Experience**





## **Student Experience**





# **Academic Support**



#### Relevance



#### **Involvement**



## **Self-Management**



#### Grit





## **Acceptance**





# **Relationships with Peers**



# **Relationships with Adults in School**



# Grade

**Grade (N=124)** 



#### **End of Presentation**



Follow us on Twitter: @k12insight

www.k12insight.com