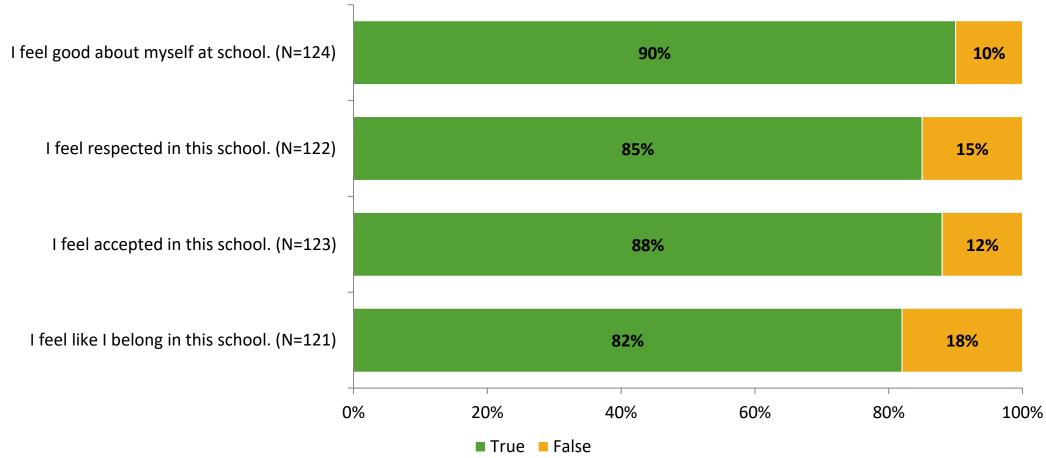

# Student Engagement Survey for Elementary Students: Azalea Elementary School

Results

School Year 2022-2023



## **Overall Engagement**



# **Overall Engagement (Continued)**





### **Like School**

Thinking about how you feel/act most of the time, is the following statement true or false?

Generally, I like school. (N=116)



## **Class Experience**





## **Student Experience**





# **Academic Support**



#### Relevance



#### **Involvement**



## **Self-Management**



#### Grit





## **Acceptance**





# **Relationships with Peers**



# **Relationships with Adults in School**



# Grade

**Grade (N=124)** 



#### **End of Presentation**



Follow us on Twitter: @k12insight

www.k12insight.com