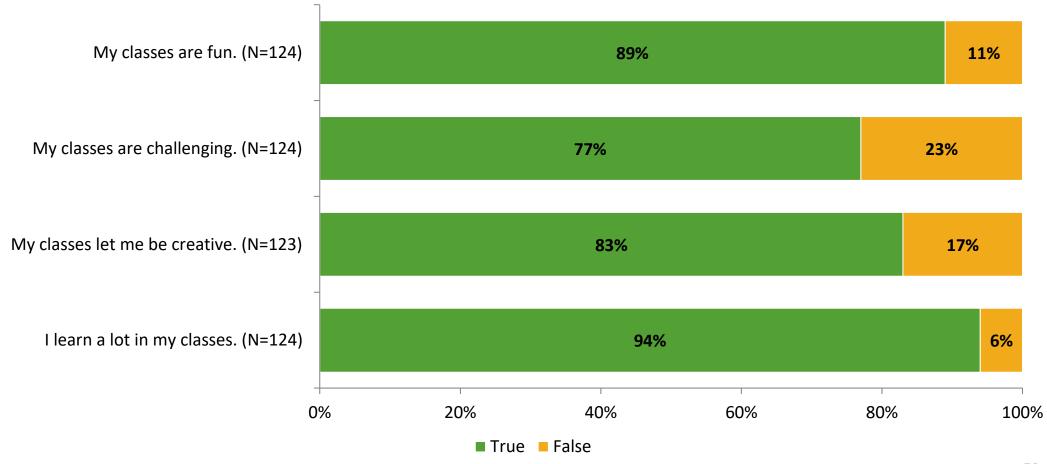

# Student Engagement Survey for Elementary Students: Azalea Elementary School

Results

School Year 2022-2023



## **Overall Engagement**



# **Overall Engagement (Continued)**





### **Like School**

Thinking about how you feel/act most of the time, is the following statement true or false?

Generally, I like school. (N=116)



## **Class Experience**





## **Student Experience**





# **Academic Support**



#### Relevance



#### **Involvement**



## **Self-Management**



#### Grit





## **Acceptance**





# **Relationships with Peers**



# **Relationships with Adults in School**



# Grade

**Grade (N=124)** 



#### **End of Presentation**



Follow us on Twitter: @k12insight

www.k12insight.com