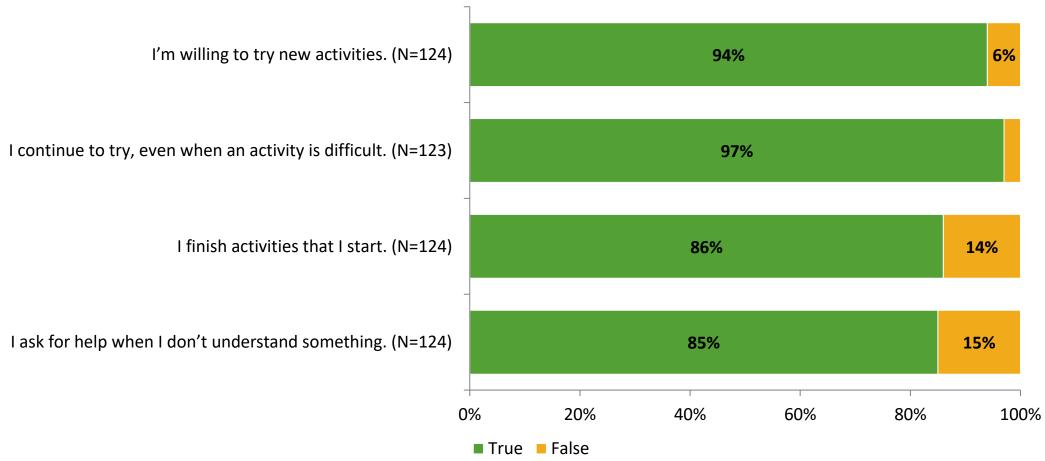

# Student Engagement Survey for Elementary Students: Azalea Elementary School

Results

School Year 2022-2023



## **Overall Engagement**



# **Overall Engagement (Continued)**





### **Like School**

Thinking about how you feel/act most of the time, is the following statement true or false?

Generally, I like school. (N=116)



## **Class Experience**





## **Student Experience**





# **Academic Support**



#### Relevance



#### **Involvement**



## **Self-Management**



#### Grit





## **Acceptance**





# **Relationships with Peers**



# **Relationships with Adults in School**



# Grade

**Grade (N=124)** 



#### **End of Presentation**



Follow us on Twitter: @k12insight

www.k12insight.com